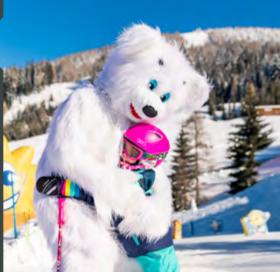

# Children's area

With our Gerlitzen Bino-Bear, the first snow experiences are easy. You can find the popular mascot every day from **1:30 p.m. at the Bino-Bear show** in the snow bear world Kanzelhöhe. Every Friday there is a ski and snowboard race on the Moserhang with timekeeping and award ceremony. Registration via the ski and snowboard school Gerlitzen.