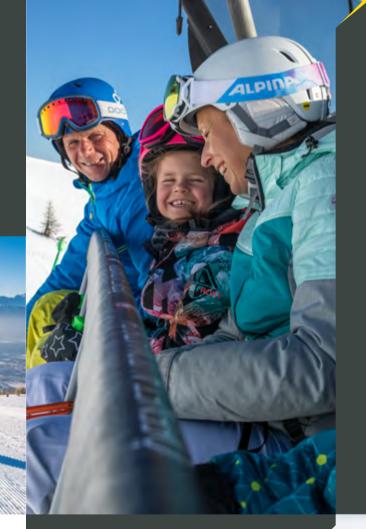

# Snowy dreams for winter sports fans

Are you looking for an unforgettable skiing experience with excellent slopes and a breathtaking 360° panorama? At 1,911m above sea level, the Gerlitzen Alpe offers **21** modern and comfortable lifts and 34 wide, well-groomed, varied ski runs. Due to our sophisticated and sustainable snowmaking technology, we guarantee snow security and the best slopes in the center of Carinthia from December to April. Nestled between Lake Ossiach and Villach, you will find yourself in a gentle mountain world that promises maximum skiing pleasure. Time to put on your skis, head up to the Gerlitzen Alpe and leave the stress of everyday life in the valley.

# Learning success for the whole family

With our excellent slopes, the Gerlitzen Alpe is considered a **top** family ski area and is certified as a ski center for beginners, returnees and families with children. Our modern lifts are particularly userfriendly and comfortable. Beginners of all ages can make their first turns under the supervision of trained ski instructors from the Gerlitzen ski and snowboard school in the three demarcated snow bear worlds. The adjacent Klösterle and Kanzelhöhe practice areas offer the best conditions for the transition to the public slope. The adventurous Waveline on the Moserhang awaits brave piste pioneers. This is how you become a ski ace in no time.