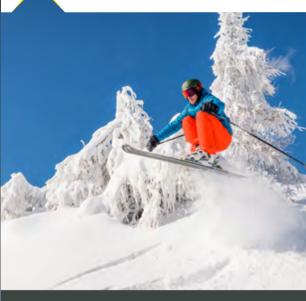

# Free-ride adventure

Slopes of deep, untouched snow, the first rays of the morning sun, and the finest powder. One glides, almost weightless, through the deep snow and enjoys an indescribable feeling of freedom. Experience your skiing adventure on Gerlitzen's free-ride ski routes.