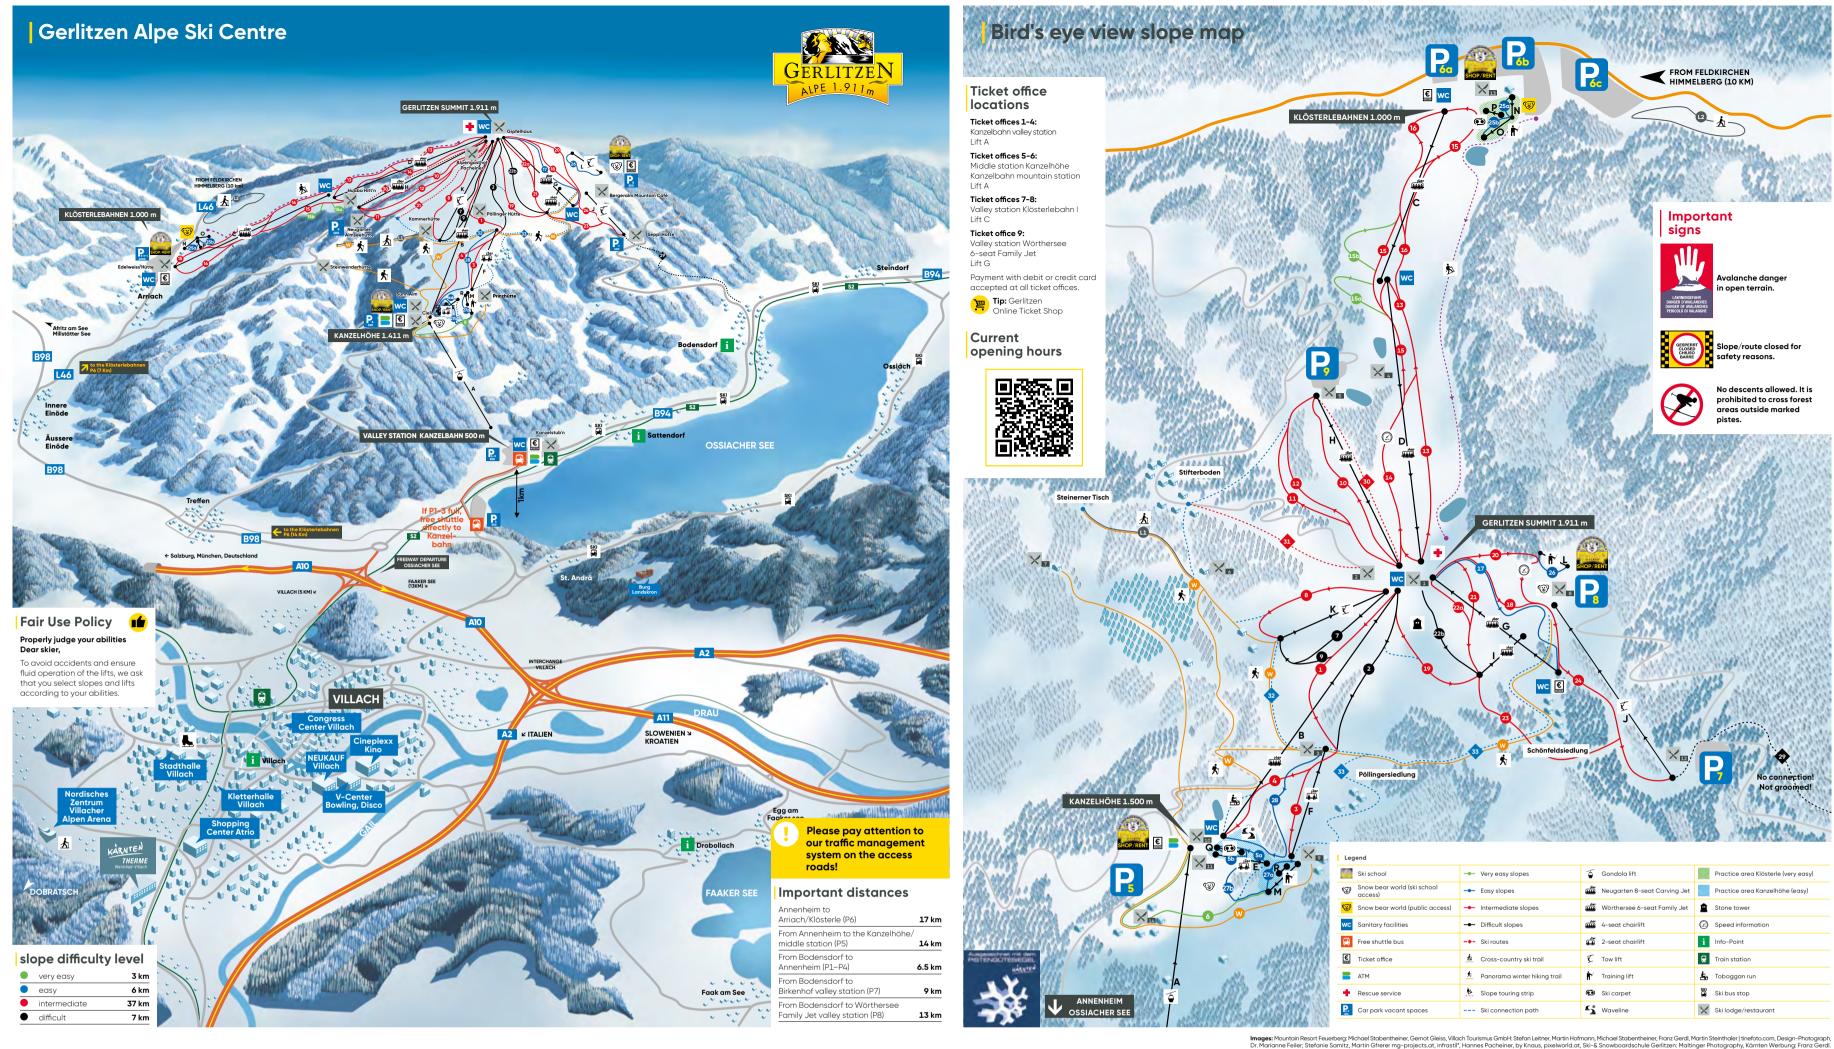

#### Cable cars and lifts

|   |                             | Cable cars and lifts                  | Length                               | Points                               |  |  |
|---|-----------------------------|---------------------------------------|--------------------------------------|--------------------------------------|--|--|
| Α | 5                           | Kanzelbahn                            | 3.500 m                              | 20                                   |  |  |
| в |                             | Gipfelbahn                            | 2.000 m                              | 20                                   |  |  |
| с |                             | Klösterlebahn I                       | 2.000 m                              | 20                                   |  |  |
| D |                             | Klösterlebahn II                      | 2.100 m                              | 20                                   |  |  |
| Е | <b>4</b>                    | Moserbahn                             | 400 m                                | 10                                   |  |  |
| F | <b>4</b>                    | Pöllingerbahn                         | 650 m                                | 5                                    |  |  |
| G |                             |                                       | 1.100 m                              | 20                                   |  |  |
| н | Neugarten 8er-Carving-Jet   |                                       | 1.400 m                              | 20                                   |  |  |
| I | Wörthersee 4er-Freeride-Jet |                                       | 400 m                                | 20                                   |  |  |
| J | 🔨 Birkenhoflift             |                                       | 1.300 m                              | 15                                   |  |  |
| к | 🟌 Pacheinerlift             |                                       | 1.000 m                              | 10                                   |  |  |
| L | ★ Lodronlift                |                                       | 250 m                                | 5                                    |  |  |
| м | ★ Sonnenlift                |                                       | 160 m                                | 5                                    |  |  |
| Ν | Ì۲                          | Übungslift Klösterle A                | 60 m                                 | 5                                    |  |  |
| 0 | Ì۲                          | Übungslift Klösterle B                | 200 m                                | 5                                    |  |  |
| Р | ۲                           | Zauberteppich Klösterle C             | 20 m                                 | 5                                    |  |  |
| Q | Ō                           | Kanzelbahn Gallery X-Press            | 100 m                                | 5                                    |  |  |
| R | ۲                           | Zauberteppich Sonnenlift              | 50 m                                 | 5                                    |  |  |
|   | SI                          | ki school training area               | Facilities                           | Operation                            |  |  |
| ٩ | V                           | Snow bear world<br>Kanzelhöhe         | 3 moving carpets ,<br>1 ski carousel | only for guests<br>of the ski school |  |  |
| ٩ | P                           | Snow bear world<br>Feuerberg / Lodron | 1 moving carpet,<br>1ski carousel    | only for guests<br>of the ski school |  |  |

🞯 Snow bear world Klösterle 1 moving carpet open to all Ski slopes

#### hours from 16:30 to 8:30 h No. Name Level • 1 Gipfelabfahrt 2 Panoramaabfahr ۲ 3 Pöllingerabfahrt ٠ 4 Sonnenarenaabfahr ٠ 5a Moserabfahrt 5b Rennstrecke "4-all" 6 Walderlebnis Umfahrung Kanzelhöhe • 7 Pacheinerabfahrt 8 Pacheiner Familienabfah • 9 Gegendtalerabfahrt ۲ • 10 Neugartenabfahrt 11 Neugarten Hobbyrennstrecke • 12 Neugarten Speed Abfahrt • • 13 Klösterleabfahrt 2 14 Kanonenrohrabfahrt Klösterle We • 15 Klösterle West Abfahrt • 15a Umfahrung Glocknerblick 15b Umfahrung Steilhang Klösterle Wes 16 Klösterlegbfahrt 1 ٠ 17 Wörthersee Familienabfal ٠ 18 Wörtherseeabfahrt ٠ 19 Ossiacher See Abfahr ٠ 20 Feuerbergabfahrt ٠ 21 Finsterbachabfahr ٠ 22a Finsterbach Diretissin ٠ 22b Turmabfahrt 23 Schönfeldabfahr • 24 Birkenhofabfahrt ٠ 25a,b Klösterle Übungsabfahrte 26 Lodron Beginners Area 27a Sonnenlift Übungsabfahrte 27b Kanzelhöheabfahrt 28 Alpenroseabfahr Ski routes ial snow/groc 29 Talabfahrt Bodensdorf 9.000 m 🔶 1.400 m 🔶 30 Rock'n'Roll 1.200 m 🔶 31 Stifterboden Skiroute Ski paths artificial snow, partially groome 500 m 🔶 32 Pöllingerbahn – Pacheinerlift **33** Wörthersee 6er-Family-Jet - Pöllinger-siedlung - Mittelstation 2.400 m 🔶

| Cro | Cross-country                  |          |   |  |  |  |  |
|-----|--------------------------------|----------|---|--|--|--|--|
| L1  | Kammerhütte – Steinerner Tisch | 4.500 m  |   |  |  |  |  |
| L2  | Klösterle-Mittelpunkt Loipe    | 2.900 m  |   |  |  |  |  |
| Wi  | nter hiking trails             |          |   |  |  |  |  |
| w   | Panorama Winterwanderweg       | 12.000 m | • |  |  |  |  |
|     |                                |          |   |  |  |  |  |