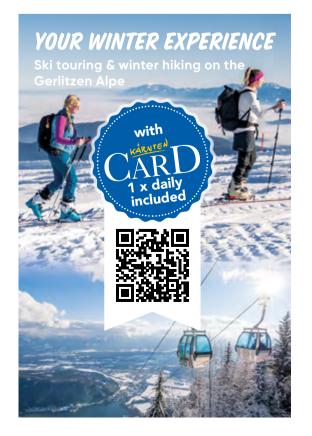

# Snowy dreams for winter sports fans

Are you looking for an unforgettable skiing experience with excellent slopes and a breathtaking 360° panorama? At 1,911m above sea level, the Gerlitzen Alpe offers **21** modern and comfortable lifts and 34 wide, well-groomed, varied ski runs. Due to our sophisticated and sustainable snowmaking technology, we guarantee snow security and the best slopes in the center of Carinthia from December to April. Nestled between Lake Ossiach and Villach, you will find yourself in a gentle mountain world that promises maximum skiing pleasure. Time to put on your skis, head up to the Gerlitzen Alpe and leave the stress of everyday life in the valley.