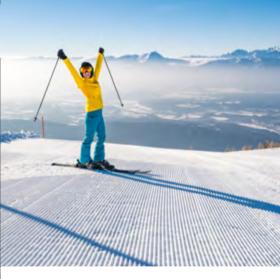

# Snowy dreams for winter sports fans

Are you looking for an unforgettable skiing experience with excellent slopes and a breathtaking 360° panorama? At 1,911m above sea level, the Gerlitzen Alpe offers **21** modern and comfortable lifts and 34 wide, well-groomed, varied ski runs. Due to our sophisticated and sustainable snowmaking technology, we guarantee snow security and the best slopes in the center of Carinthia from December to April. Nestled between Lake Ossiach and Villach, you will find yourself in a gentle mountain world that promises maximum skiing pleasure. Time to put on your skis, head up to the Gerlitzen Alpe and leave the stress of everyday life in the valley.